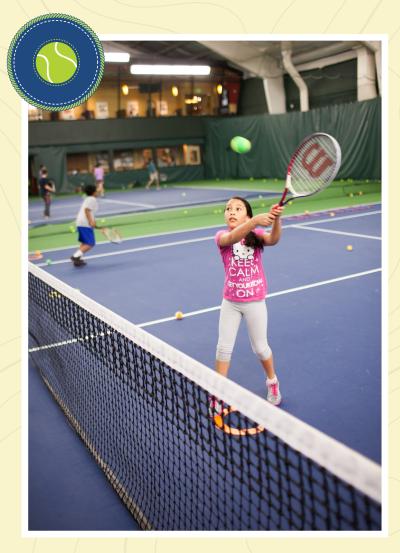

### TENNIS (AGES 6-16)

Swing into action and master the art of tennis! Led by our USPTA staff, this week of fun includes intensive practice on stroke mechanics, the ball machine, rules, scoring, and much more! All levels welcome.

### Ages 6-8

| 3                    |        |            |               |
|----------------------|--------|------------|---------------|
| DATES                | TIME   | PRICES     | CHECK-IN/OUT  |
| 6/24-6/28            | 9–10am | \$140/M    | Tennis Courts |
| 7/8-7/12   7/22-7/26 |        | \$160/NMCM |               |
| 8/5-8/9   8/19-8/23  |        | \$275/NM   |               |
|                      |        |            |               |

### Ages 8-12 (1ST WAVE)

| DATES                | TIME   | PRICES     | CHECK-IN/OUT  |
|----------------------|--------|------------|---------------|
| 6/24-6/28            | 10:30- | \$192/M    | Tennis Courts |
| 7/8-7/12   7/22-7/26 | 12pm   | \$230/NMCM |               |
| 8/5-8/9   8/19-8/23  |        | \$310/NM   |               |

### Ages 8-12 (2ND WAVE)

| DATES                | TIME    | PRICES     | CHECK-IN/OUT  |
|----------------------|---------|------------|---------------|
| 7/1-7/5 (NO 7/4)     | 9–      | \$192/M    | Tennis Courts |
| 7/15-7/19   7/29-8/2 | 10:30am | \$230/NMCM |               |
| 8/12-8/16            |         | \$310/NM   |               |

### Ages 8-12 (THIRD WAVE)

| <b>DATES</b> 7/1-7/5 (NO 7/4) 7/15-7/19   7/29-8/2 8/12-8/16 | <b>TIME</b><br>10:30–<br>12pm | PRICES<br>\$192/M<br>\$230/NMCM<br>\$310/NM | CHECK-IN/OUT<br>Tennis Courts |
|--------------------------------------------------------------|-------------------------------|---------------------------------------------|-------------------------------|
| 8/12-8/16                                                    |                               | \$310/NM                                    |                               |
|                                                              |                               |                                             |                               |

### Ages 13-16

| DATES                | TIME   | PRICES     | CHECK-IN/OUT  |
|----------------------|--------|------------|---------------|
| 7/1-7/5 (NO 7/4)     | 10:30- | \$192/M    | Tennis Courts |
| 7/15-7/19            | 12pm   | \$230/NMCM |               |
| 7/29-8/2   8/12-8/16 |        | \$310/NM   |               |