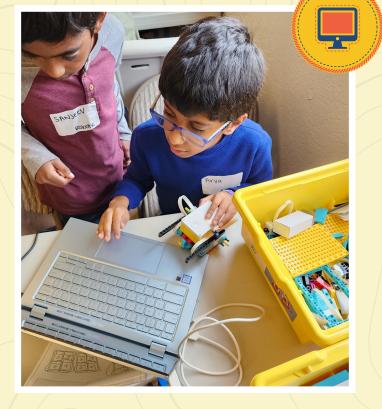

### **CODING** (AGES 7–10)

Dive into the captivating world of computer programming, where creativity, logic, problem-solving, and imagination converge to create endless possibilities. Under the guidance of our experienced instructors, campers will embark on a hands-on coding journey, engaging in a variety of activities designed to challenge their minds and expands their horizons. Camp includes active time in the Pavilion or outdoors.

DATES Weekly 6/24-8/30 TIME 9-5pm **PRICES** \$495/M \$545/NMCM \$595/NM

CHECK-IN/OUT Decathlon Room