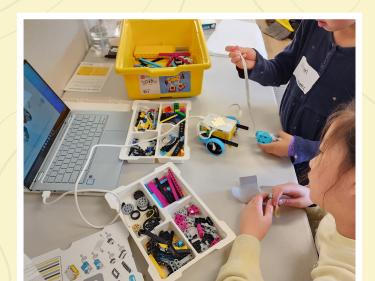

### **ROBOTICS** (AGES 7–10)

Intro to Robotics guides campers through the tools and techniques needed to get started building robots. This camp breaks down complex concepts into easy, bite-sized pieces. Students will get hands on experience working with motors, wires, switches, and microcontrollers. Camp includes active time in the Pavilion or outdoors.

DATES Weekly 6/24-8/30

TIME 9-5pm **PRICES** \$515/M \$565/NMCM \$615/NM

CHECK-IN/OUT Decathlon Room