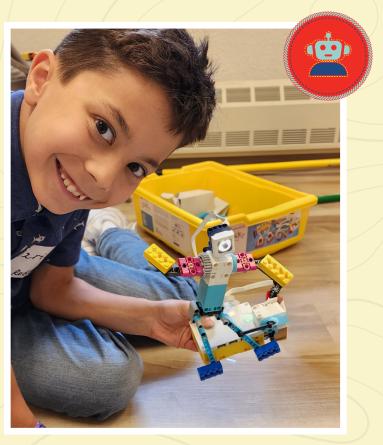

### **ROBOTICS** (AGES 7–10)

Intro to Robotics guides campers through the tools and techniques needed to get started building robots. This camp breaks down complex concepts into easy, bite-sized pieces. Students will get hands on experience working with motors, wires, switches, and microcontrollers. Camp includes active time in the Pavilion or outdoors.

DATES Weekly 6/24-8/30

TIME 9-5pm **PRICES** \$515/M \$565/NMCM \$615/NM

CHECK-IN/OUT Decathlon Room